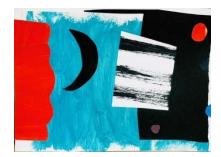

Black Crescent Acrylic painted paper and colored paper cut and pasted on paper 8"x10" \$275

Autumn Equinox Acrylic painted paper and colored paper cut and pasted on paper 8"x10" \$275

*Floater* acrylic, gauche & graphite on paper 5"x7" \$75