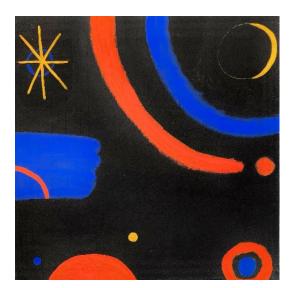

## Janet Sawyer - Exhibition at Jumping Raindrops - Montpellier VT October 2021

*Red Sky* 30" x 30" Acrylic on Canvas 2010 \$750

Star Bright 30" x 30" Acrylic on Canvas 2010 \$750

Meteor Shower 30" x 30" Acrylic on Canvas 2010 \$750

Waxing Moon 24" x 24" Acrylic on Canvas 2008 \$530

Waning Crescent 24" x 24" Acrylic on Canvas 2008 \$530

*Orbit* 36" x 36" Acrylic on Canvas 2008 *\$900* 

Bright Journey Acrylic painted paper and colored paper cut and pasted on paper 8"x10" \$275